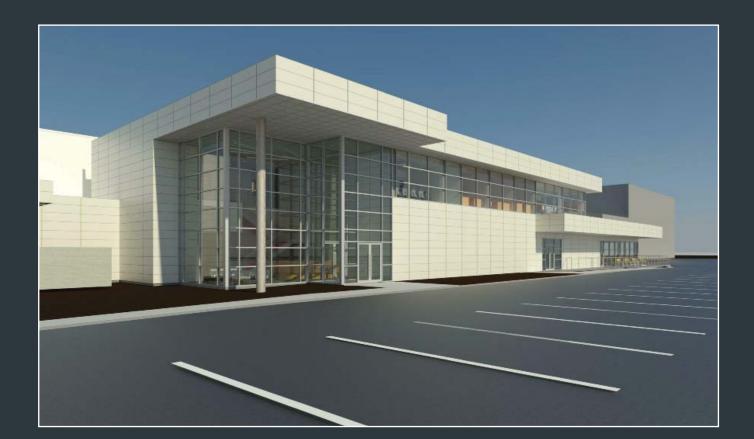

## GOLDEN STATE FOODS – EMPLOYEE WELFARE AREA AND OFFICE EXPANSION

CONYERS, GA

Prime Engineering is designing a two-story, 24,000-square-foot addition to a food processing plant to include new entrances, offices, employee locker rooms and break room.

This addition will provide space for a next-phase Product Development Laboratory and increase the sanitary standards of the facility.